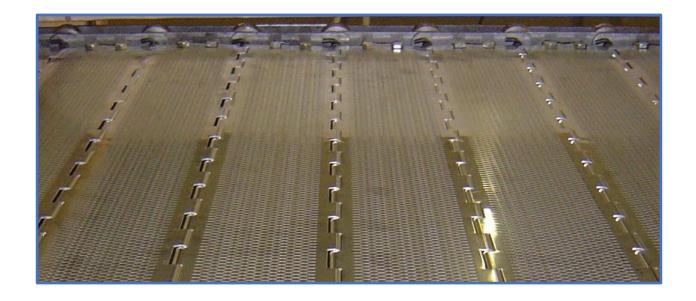

## **Conveyor Slats**

Cresco provides slats (also commonly called flights, pans, bed plates, and aprons) for all major styles and manufacturers of conveyor dryers.

We manufacture a variety of hinge styles, perforation patterns, finishes, and sheetmetal thicknesses.

Based on a sample slat, Cresco can provide virtually any slat to meet our customers' needs.

### **Features:**

- Slat top thickness: 14 to 20 ga
- Girt thickness: 1/4" to 20 ga
- Materials: Stainless or mild steel
- Hinge styles: Hinge wires, ball and socket, tented, overlapping
- Girts: Integral or welded
- Finishes: PTFE coatings, electropolishing, other

## Perforation patterns

Many sizes & patterns are available