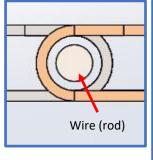

## **Conveyor Slats**

Cresco provides slats (also commonly called flights, pans, bed plates, and aprons) for all major styles and manufacturers of conveyor dryers.

We manufacture a variety of hinge styles, perforation patterns, finishes, and sheetmetal thicknesses.

Based on a sample slat, Cresco can provide virtually any slat to meet our customers' needs.

### **Features:**

- Slat top thickness: 14 to 20 ga
- Girt thickness: 1/4" to 20 ga
- Materials: Stainless or mild steel
- Hinge styles: Hinge wires, ball and socket, tented, overlapping
- Girts: Integral or welded
- Finishes: PTFE coatings, electropolishing, other





# **Conveyor Slats**

#### Hinge styles

Hinge wire (most common)

















## Perforation patterns





Many sizes & patterns are available