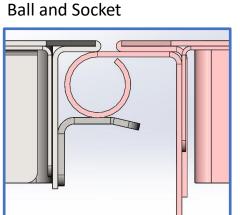

### **Features:**

- Slat top thickness: 14 to 20 ga
- Girt thickness: 1/4" to 20 ga
- Materials: Stainless or mild steel
- Hinge styles: Hinge wires, ball and socket, tented, overlapping
- Girts: Integral or welded
- Finishes: PTFE coatings, electropolishing, other