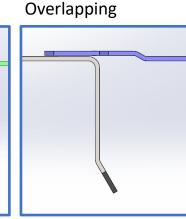

### **Features:**

- Slat top thickness: 14 to 20 ga
- Girt thickness: 1/4" to 20 ga
- Materials: Stainless or mild steel
- Hinge styles: Hinge wires, ball and socket, tented, overlapping
- Girts: Integral or welded
- Finishes: PTFE coatings, electropolishing, other

#### Hinge styles

Hinge wire (most common)