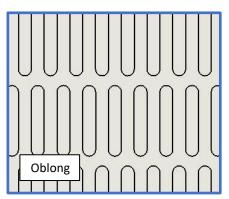

## **Conveyor Slats**

Cresco provides slats (also commonly called flights, pans, bed plates, and aprons) for all major styles and manufacturers of conveyor dryers.

We manufacture a variety of hinge styles, perforation patterns, finishes, and sheetmetal thicknesses.

Based on a sample slat, Cresco can provide virtually any slat to meet our customers' needs.

### **Features:**

- Slat top thickness: 14 to 20 ga
- Girt thickness: 1/4" to 20 ga
- Materials: Stainless or mild steel
- Hinge styles: Hinge wires, ball and socket, tented, overlapping
- Girts: Integral or welded
- Finishes: PTFE coatings, electropolishing, other





# **Conveyor Slats**

#### Hinge styles

Hinge wire (most common)

















## Perforation patterns





Many sizes & patterns are available