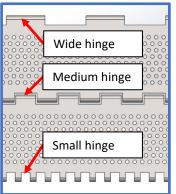

### **Features:**

- Slat top thickness: 14 to 20 ga
- Girt thickness: 1/4" to 20 ga
- Materials: Stainless or mild steel
- Hinge styles: Hinge wires, ball and socket, tented, overlapping
- Girts: Integral or welded
- Finishes: PTFE coatings, electropolishing, other

#### Hinge styles

Hinge wire (most common)