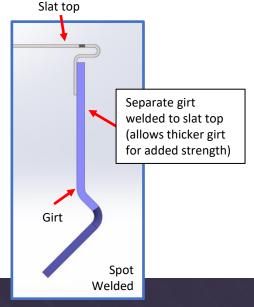

### **Features:**

- Slat top thickness: 14 to 20 ga
- Girt thickness: 1/4" to 20 ga
- Materials: Stainless or mild steel
- Hinge styles: Hinge wires, ball and socket, tented, overlapping
- Girts: Integral or welded
- Finishes: PTFE coatings, electropolishing, other