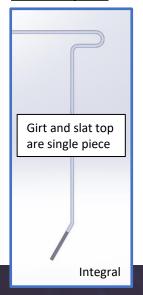

### **Features:**

- Slat top thickness: 14 to 20 ga
- Girt thickness: 1/4" to 20 ga
- Materials: Stainless or mild steel
- Hinge styles: Hinge wires, ball and socket, tented, overlapping
- Girts: Integral or welded
- Finishes: PTFE coatings, electropolishing, other