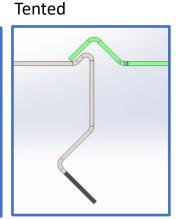

### **Features:**

- Slat top thickness: 14 to 20 ga
- Girt thickness: 1/4" to 20 ga
- Materials: Stainless or mild steel
- Hinge styles: Hinge wires, ball and socket, tented, overlapping
- Girts: Integral or welded
- Finishes: PTFE coatings, electropolishing, other

#### Hinge styles

Hinge wire (most common)