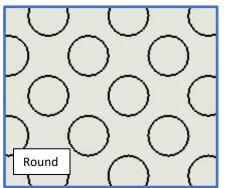

## **Conveyor Slats**

Cresco provides slats (also commonly called flights, pans, bed plates, and aprons) for all major styles and manufacturers of conveyor dryers.

We manufacture a variety of hinge styles, perforation patterns, finishes, and sheetmetal thicknesses.

Based on a sample slat, Cresco can provide virtually any slat to meet our customers' needs.

### **Features:**

- Slat top thickness: 14 to 20 ga
- Girt thickness: 1/4" to 20 ga
- Materials: Stainless or mild steel
- Hinge styles: Hinge wires, ball and socket, tented, overlapping
- Girts: Integral or welded
- Finishes: PTFE coatings, electropolishing, other





# **Conveyor Slats**

#### Hinge styles

Hinge wire (most common)

















## Perforation patterns





Many sizes & patterns are available